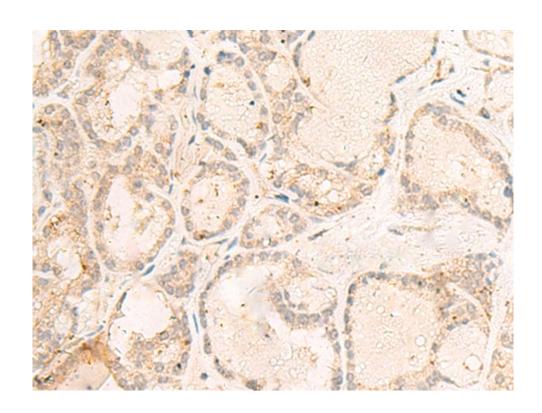

## 全国订货电话 4008-723-722

|                             | different isoforms.                            |
|-----------------------------|------------------------------------------------|
| Applications:               | ELISA, IHC                                     |
| Name of antibody:           | RGR                                            |
| Immunogen:                  | Synthetic peptide of human RGR                 |
| Full name:                  | retinal G protein coupled receptor             |
| Synonyms:                   | RP44                                           |
| SwissProt:                  | P47804                                         |
| ELISA Recommended dilution: | 5000-10000                                     |
| IHC positive control:       | Human thyroid cancer and Human cervical cancer |
| IHC Recommend dilution:     | 20-100                                         |