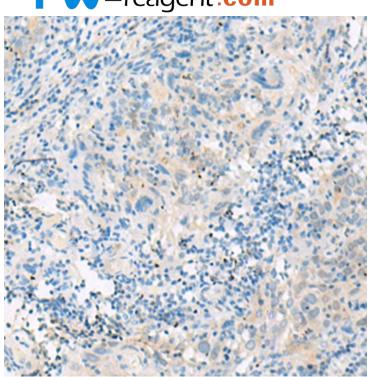

## 全国订货电话 4008-723-722

|                             | different isoforms.                            |
|-----------------------------|------------------------------------------------|
| Applications:               | ELISA, IHC                                     |
| Name of antibody:           | RGR                                            |
| Immunogen:                  | Synthetic peptide of human RGR                 |
| Full name:                  | retinal G protein coupled receptor             |
| Synonyms:                   | RP44                                           |
| SwissProt:                  | P47804                                         |
| ELISA Recommended dilution: | 5000-10000                                     |
| IHC positive control:       | Human thyroid cancer and Human cervical cancer |
| IHC Recommend dilution:     | 20-100                                         |